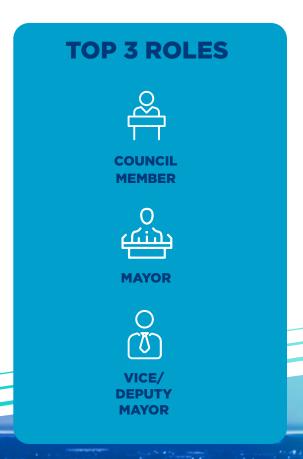

### OUR ATTENDEE PROFILE

NLC's City Summit is one of the largest gatherings of local elected officials and municipal staff. It brings together council members, mayors, city clerks and department heads. Expect more than 3,000 attendees to join you in Salt Lake City!