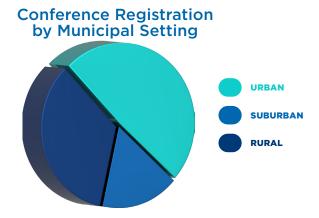

### OUR ATTENDEE PROFILE

NLC's City Summit is one of the largest gatherings of local elected officials and municipal staff. It brings together council members, mayors, city clerks and department heads. Expect more than 3,000 attendees to join you in Salt Lake City!

Attendees come from communities as large as New York City and as small as Monmouth, OR.

For more than 100 years, NLC has helped to convene local officials and staff to share best practices, learn from each other and meet industry thought leaders.